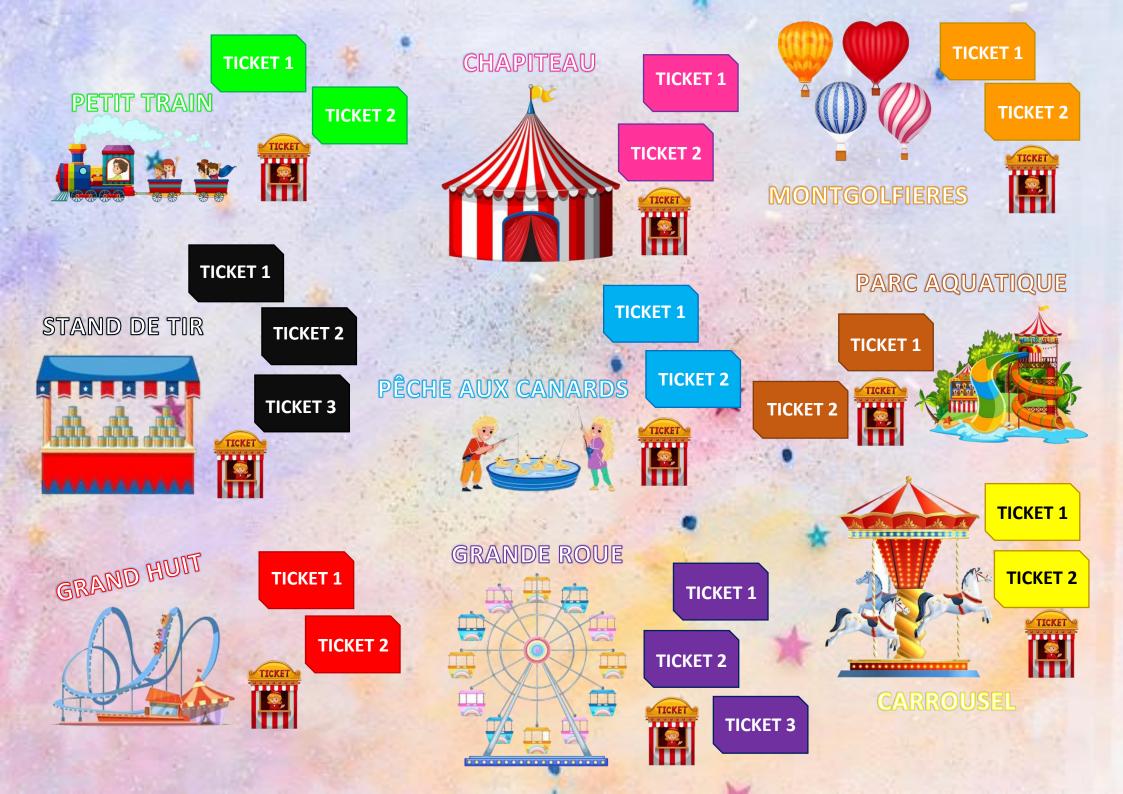

## ♦ Déroulement du jeu :

Les cartes sont mélangées et réparties en 9 tas (correspond aux 9 couleurs).

Chaque joueur choisit une planche « Attractions » ainsi qu'un pion qu'il place où il le souhaite sur le plateau.

Le joueur le plus jeune commence.

Il lance le dé et avance d'autant de cases qu'indiqué par le dé. Une fois fait, il pioche une carte de la même couleur que la case sur laquelle il se trouve (case bleue  $\rightarrow$  carte bleue) et lit le mot.

- Si c'est bon, il peut prendre un ticket de la même couleur que la carte lue et le placer sur sa planche « Attractions » au bon endroit
  Case bleue → carte bleue → ticket bleu → pêche aux canards (couleur bleue).
  Case rouge → carte rouge → ticket rouge → grand huit (couleur rouge).
- Si c'est mauvais, il replace la carte dans le tas et c'est au tour du joueur suivant.

Le premier joueur qui parvient à récolter tous les tickets (20 au total) pour ouvrir les 9 attractions (selon l'attraction, 2 à 3 tickets sont nécessaires) remporte la partie.

| 827830    | 827830      | 827830   | 827830   | 827830       | 827830   | 827830            | <u>827830</u> | 827830   | 827830   |
|-----------|-------------|----------|----------|--------------|----------|-------------------|---------------|----------|----------|
| 827830    | 827830      | 827830   | 827830   | 827830       | 827830   | 827830            | 827830        | 827830   | 827830   |
| 827830    | 827830      | 827830   | 827830   | 827830       | 827830   | 827830            | 827830        | 827830   | 827830   |
| 827830    | 827830      | 827830   | 827830   | 827830       | 827830   | 827830            | 827830        | 827830   | 827830   |
| 827830    | 827830      | 827830   | 827830   | 827830       | 827830   | 827830            | 827830        | 827830   | 827830   |
| 827830    | 827830      | 827830   | 827830   | 827830       | 827830   | 827830            | 827830        | 827830   | 827830   |
| 827830    | 827830      | 827830   | 827830   | 827830       | 827830   | 827830            | 827830        | 827830   | 827830   |
| 827830    | 827830      | 827830   | 827830   | 827830       | 827830   | 827830            | 827830        | 827830   | 827830   |
| 742126    | 742126      | 742126   | 742126   | 742126       | 742126   | 742126            | 742126        | 742126   | 742126   |
| 742126    | 742126      | 742126   | 742126   | 742126       | 742126   | 742126            | 742126        | 742126   | 742126   |
| 742126    | 742126      | 742126   | 742126   | 742126       | 742126   | 742126            | 742126        | 742126   | 742126   |
| 742126    | 742126      | 742126   | 742126   | 742126       | 742126   | 742126            | 742126        | 742126   | 742126   |
| 742126    | 742126      | 742126   | 742126   | 742126       | 742126   | 742126            | 742126        | 742126   | 742126   |
| 742126    | 742126      | 742126   | 742126   | 742126       | 742126   | 742126            | 742126        | 742126   | 742126   |
| 58800240  | 58800240    | 58800240 | 58800240 | 58800240     | 58800240 | 58800240          | 58800240      | 58800240 | 58800240 |
| 58800240  | 58800240    | 58800240 | 58800240 | 58800240     | 58800240 | 58800240          | 58800240      | 58800240 | 58800240 |
| 58800240  | 58800240    | 58800240 | 58800240 | 58800240     | 58800240 | 58800240          | 58800240      | 58800240 | 58800240 |
| 58800240  | 58800240    | 58800240 | 58800240 | 58800240     | 58800240 | 58800240          | 58800240      | 58800240 | 58800240 |
| TICKET 58 | TICKET Star |          |          | TICKET State |          | TICKET Commission | TICKET 500    |          |          |